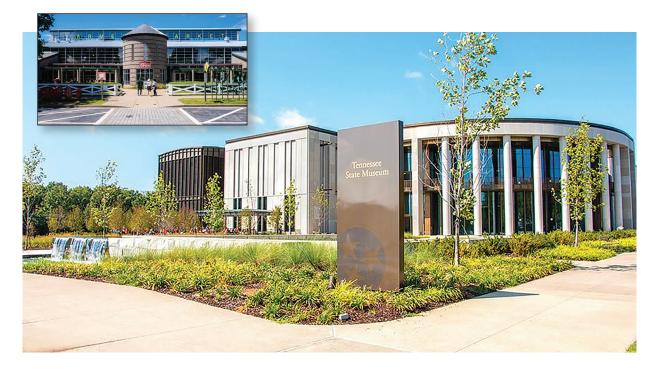

## **TENNESSEE STATE MUSEUM** & FARMERS MARKET

## Jun. 13 — \$85

Experience Tennessee history, art, and culture from the state's natural history beginnings through the present day at our very own Tennessee State Museum. Then go over to the Nashville Farmers' Market, which was founded in the early 1800s. The Nashville Flea Market is located in the urban core of downtown Nashville adjacent to the Tennessee State Museum and Bicentennial Mall State Park. The year-round Market provides retail space to farmers, artisans and small businesses. Our facility includes two covered open-air sheds, a 27,000 square-foot garden center, a culinary incubation center and international food hall that includes more than 25 restaurants and shops.